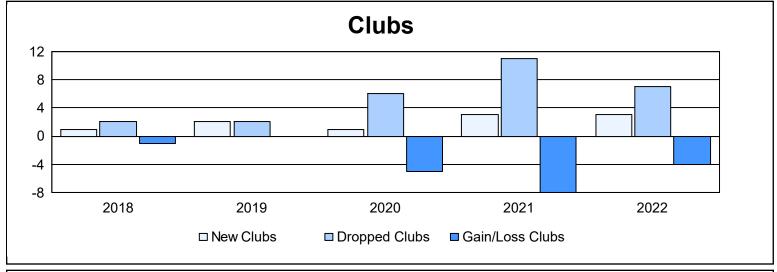

| Year      | New<br>Clubs | Dropped<br>Clubs | Gain/<br>Loss<br>Clubs | New<br>Members | Charter<br>Members | Reinstate<br>Members | Transfer<br>Members | Total<br>Member<br>Added | Total<br>Members<br>Dropped | Gain/<br>Loss<br>Members |
|-----------|--------------|------------------|------------------------|----------------|--------------------|----------------------|---------------------|--------------------------|-----------------------------|--------------------------|
| 2017-2018 | 1            | 2                | -1                     | 293            | 44                 | 21                   | 15                  | 373                      | 483                         | -110                     |
| 2018-2019 | 2            | 2                | 0                      | 309            | 53                 | 8                    | 9                   | 379                      | 372                         | 7                        |
| 2019-2020 | 1            | 6                | -5                     | 256            | 28                 | 9                    | 12                  | 305                      | 429                         | -124                     |
| 2020-2021 | 3            | 11               | -8                     | 293            | 83                 | 26                   | 25                  | 427                      | 500                         | -73                      |
| 2021-2022 | 3            | 7                | -4                     | 333            | 108                | 18                   | 13                  | 472                      | 532                         | -60                      |
| Average   | 2            | 6                | -4                     | 297            | 63                 | 16                   | 15                  | 391                      | 463                         | -72                      |